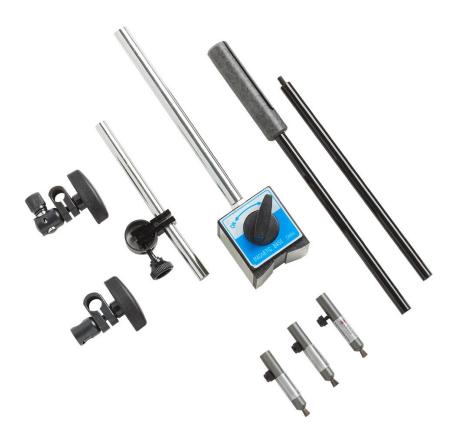

## Product overview: Fluke SVS-500 Shaft Voltage Measurement Kit

The Fluke SVS-500 Shaft Voltage Measurement kit is designed for use with the Fluke MDA-500 Series Motor Drive Analyzers, and Fluke 190 Series ScopeMeter® Portable Oscilloscopes. The SVS-500 includes a set of 3 carbon fiber brushes, a probe holder with extension rods, and a magnetic base for securely mounting the measurement probes on the motor while measuring shaft voltage

#### Fluke SVS-500 Shaft Voltage Measurement Kit

Fluke SVS-500 Shaft Voltage Measurement Kit

- Three carbon fiber shaft voltage brushes
- Two-piece probe extension rod
- Magnetic mounting base