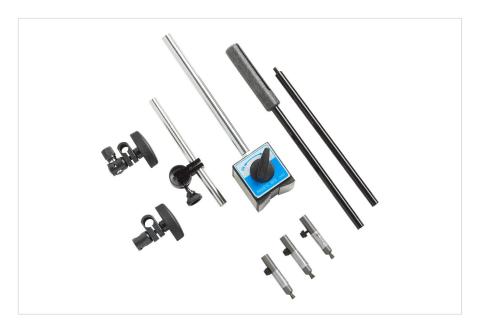

## Product overview: Fluke SVS-500 Shaft Voltage Measurement Kit

The Fluke SVS-500 Shaft Voltage Measurement kit is designed for use with the Fluke MDA-500 Series Motor Drive Analyzers, and Fluke 190 Series ScopeMeter® Portable Oscilloscopes. The SVS-500 includes a set of 3 carbon fiber brushes, a probe holder with extension rods, and a magnetic base for securely mounting the measurement probes on the motor while measuring shaft voltage

#### Fluke SVS-500 Shaft Voltage Measurement Kit

Fluke SVS-500 Shaft Voltage Measurement Kit

- Three carbon fiber shaft voltage brushes
- Two-piece probe extension rod
- Magnetic mounting base